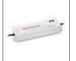

#### **ACCESSORIES**

Algoritmo System LED - Optics -Diffuser for Diffused Emission - 1184mm M197400

Electronic power supply. IP67. Input voltage range: 90-264VAC / 47-63Hz. Output voltage: 48VDC. Protection against overcurrent, overvoltage, shortcircuit and overtemperature, with automatic restart. - 240W. For feeding up to a total 225W. 244x68x39mm. M075100

Electronic power supply. IP67. Input voltage range: 90-264VAC / 47-63Hz. Output voltage: 48VDC. Protection against overcurrent, overvoltage, shortcircuit and overtemperature, with automatic restart. - 320W. For feeding up to a total 300W. 252x90x44mm. M076100

Electronic power supply. IP67. Input voltage range: 90-264VAC / 47-63Hz. Output voltage: 48VDC. Protection against overcurrent, overvoltage, shortcircuit and overtemperature, with automatic restart. 100W. For feeding up to a total 90W. 220x68x38mm. M075000