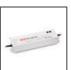

#### **ACCESSORIES**

Algoritmo System LED - Optics -Diffuser for Diffused Emission - 1184mm M197400

Electronic power supply. IP67. Input voltage range: 90-264VAC / 47-63Hz. Output voltage: 48VDC. Protection against overcurrent, overvoltage, shortcircuit and overtemperature, with automatic restart. - 240W. For feeding up to a total 225W. 244x68x39mm. M075100

Electronic power supply. IP67. Input voltage range: 90-264VAC / 47-63Hz. Output voltage: 48VDC. Protection against overcurrent, overvoltage, shortcircuit and overtemperature, with automatic restart. - 320W. For feeding up to a total 300W. 252x90x44mm. M076100

Electronic power supply. IP67. Input voltage range: 90-264VAC / 47-63Hz. Output voltage: 48VDC. Protection against overcurrent, overvoltage, shortcircuit and overtemperature, with automatic restart. 100W. For feeding up to a total 90W. 220x68x38mm. M075000