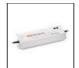

#### **ACCESSORIES**

Algoritmo System LED - Optics -Diffuser for Diffused Emission - 1184mm M197400

Electronic power supply. IP67. Input voltage range: 90-264VAC / 47-63Hz. Output voltage: 48VDC. Protection against overcurrent, overvoltage, shortcircuit and overtemperature, with automatic restart. - 240W. For feeding up to a total 225W. 244x68x39mm. M075100

Electronic power supply. IP67. Input voltage range: 90-264VAC / 47-63Hz. Output voltage: 48VDC. Protection against overcurrent, overvoltage, shortcircuit and overtemperature, with automatic restart. - 320W. For feeding up to a total 300W. 252x90x44mm. M076100

Electronic power supply. IP67. Input voltage range: 90-264VAC / 47-63Hz. Output voltage: 48VDC. Protection against overcurrent, overvoltage, shortcircuit and overtemperature, with automatic restart. 100W. For feeding up to a total 90W. 220x68x38mm. M075000