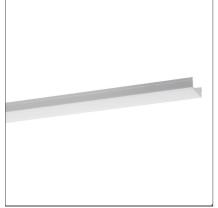

# Algoritmo System - Diffused Emission - Wired gear plates white LED Double emission - 68W 1184mm 3000K DALI + Diffused Emission Optic

# **DESCRIPTION**

A modular system for ceiling or wall-recessed installation, to be installed as a continuous line or with angles, composed of structural modules in extruded aluminium, of pre-wired gear plates with through-wiring and quick-connection system of optics systems and components for connecting, fixing, joining or finishing the system. The prewired LED plates were designed for diffused emission, wall washer light, prismoptic or controlled emission, for projectors integration (PAD or Cube 37), for 3 phase track alimentation. Complies with standard EN60598-1 and any other specific standard.

#### **DIMENSIONS**

 Length:
 cm 118

 Weight:
 kg 1.1