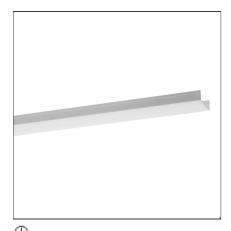

## Algoritmo System - Diffused Emission - Wired gear plates white LED Double emission - 122W 2368mm 3000K Non dimmable + Diffused Emission Optic

## DESCRIPTION

A modular system for ceiling or wall-recessed installation, to be installed as a continuous line or with angles, composed of structural modules in extruded aluminium, of pre-wired gear plates with through-wiring and quick-connection system of optics systems and components for connecting, fixing, joining or finishing the system. The prewired LED plates were designed for diffused emission, wall washer light, prismoptic or controlled emission, for projectors integration (PAD or Cube 37), for 3 phase track alimentation. Complies with standard EN60598-1 and any other specific standard.

| FEATURES                                         |                                                            |                                                                           |                                           |
|--------------------------------------------------|------------------------------------------------------------|---------------------------------------------------------------------------|-------------------------------------------|
| Article Code:<br>Installation:                   | M2885W00 M186800<br>Recessed, Wall,<br>Suspension, Ceiling | Series:                                                                   | Indoor                                    |
| DIMENSIONS                                       |                                                            |                                                                           |                                           |
| Length:<br>Weight:                               | cm 236<br>kg 2                                             |                                                                           |                                           |
| INCLUDED SOURCES                                 |                                                            |                                                                           |                                           |
| Category:<br>Number:<br>Watt:<br>Type:<br>Class: | LED<br>1<br>122W<br>0<br>A                                 | Color temperature (K):                                                    | 3000K                                     |
| LUMINAIRE                                        |                                                            |                                                                           |                                           |
| Watt:                                            | 122W                                                       | Delivered lumens output (lm):<br>CCT:<br>Efficiency:<br>Efficacy:<br>CRI: | 8872lm<br>3000K<br>59%<br>72.72lm/W<br>80 |
| Notes                                            |                                                            |                                                                           |                                           |