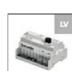

Form managing groups of Algoritmo System LED RGB and/or white LED/RGB Algoritmo Floor lighting units. Integrated sequencer for stand-alone operation with predefined color sequence. Possibility of master-slave configuration. DALI DMX light management systems are not included. -Compatible DALI 310X168X90 mm. IP67 M077000

Control Interface. Form managing groups of Algoritmo System LED RGB and/or white LED/RGB Algoritmo Floor lighting units. Integrated sequencer for stand-alone operation with predefined color sequence. Possibility of master-slave configuration. DALI DMX light management systems are not included. -Compatible DALI or DMX 310X168X90 mm. IP67 M077100

Control Interface. Form managing groups of Algoritmo System LED RGB and/or white LED/RGB Algoritmo Floor lighting units. Integrated sequencer for

Supply Kit. Allows for connection of the mains to the first pre-wired gear plate of the initial module. To be used only with recessed and surface installation. - LV stand-alone operation with predefined color sequence. Possibility of master-slave configuration. DALI DMX light management systems are not included. -Compatible DALI or DMX. Suitable for DIN rail mounting. 106x90x70 mm. IP20 M077300 (3xmax 1,5 mm2) To power LED RGB trays. M073230