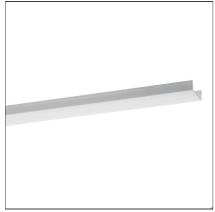

## Algoritmo System - Diffused Emission - Wired gear plates white LED Double emission - 122W 2368mm 3000K DALI + Diffused Emission Optic

Dimmerable: +0-

## DESCRIPTION

A modular system for ceiling or wall-recessed installation, to be installed as a continuous line or with angles, composed of structural modules in extruded aluminium, of pre-wired gear plates with through-wiring and quick-connection system of optics systems and components for connecting, fixing, joining or finishing the system. The prewired LED plates were designed for diffused emission, wall washer light, prismoptic or controlled emission, for projectors integration (PAD or Cube 37), for 3 phase track alimentation. Complies with standard EN60598-1 and any other specific standard.

| FEATURES                                         |                                                            |                                                                                                |                                                     |
|--------------------------------------------------|------------------------------------------------------------|------------------------------------------------------------------------------------------------|-----------------------------------------------------|
| Article Code:<br>Installation:                   | M2885W01 M186800<br>Recessed, Wall,<br>Suspension, Ceiling | ) Series:                                                                                      | Indoor                                              |
| DIMENSIONS                                       |                                                            |                                                                                                |                                                     |
| Length:<br>Weight:                               | cm 236<br>kg 2                                             |                                                                                                |                                                     |
| INCLUDED SOURCES                                 |                                                            |                                                                                                |                                                     |
| Category:<br>Number:<br>Watt:<br>Type:<br>Class: | LED<br>1<br>122W<br>0<br>A                                 | Color temperature (K):                                                                         | 3000K                                               |
| LUMINAIRE                                        |                                                            |                                                                                                |                                                     |
| Watt:                                            | 122W                                                       | Delivered lumens output (lm)<br>CCT:<br>Efficiency:<br>Efficacy:<br>CRI:<br>Dimmable Typology: | : 8872lm<br>3000K<br>59%<br>72.72lm/W<br>80<br>Dali |
| Notes                                            |                                                            |                                                                                                |                                                     |