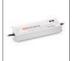

#### **ACCESSORIES**

Algoritmo System LED - Optics -Diffuser for Diffused Emission - 1184mm M197400

Electronic power supply. IP67. Input voltage range: 90-264VAC / 47-63Hz. Output voltage: 48VDC. Protection against overcurrent, overvoltage, shortcircuit and overtemperature, with automatic restart. - 240W. For feeding up to a total 225W. 244x68x39mm. M075100