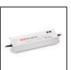

Electronic power supply. IP67. Input voltage range: 90-264VAC / 47-63Hz. Output voltage: 48VDC. Protection against overcurrent, overvoltage, shortcircuit and overtemperature, with automatic restart. - 320W. For feeding up to a total 300W. 252x90x44mm. M076100