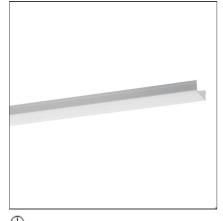

## **DESCRIPTION**

A modular system for ceiling or wall-recessed installation, to be installed as a continuous line or with angles, composed of structural modules in extruded aluminium, of pre-wired gear plates with through-wiring and quick-connection system of optics systems and components for connecting, fixing, joining or finishing the system. The prewired LED plates were designed for diffused emission, wall washer light, prismoptic or controlled emission, for projectors integration (PAD or Cube 37), for 3 phase track alimentation. Complies with standard EN60598-1 and any other specific standard.

#### **DIMENSIONS**

cm 118 Length: Weight: kg 1.1