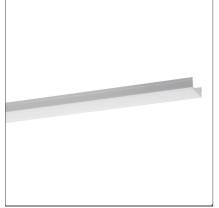

# Algoritmo System - Diffused Emission - Wired gear plates white LED Direct emission - 34W 1184mm 3000K DALI + Diffused Emission Optic

Dimmerable: + 10-

## **DESCRIPTION**

A modular system for ceiling or wall-recessed installation, to be installed as a continuous line or with angles, composed of structural modules in extruded aluminium, of pre-wired gear plates with through-wiring and quick-connection system of optics systems and components for connecting, fixing, joining or finishing the system. The prewired LED plates were designed for diffused emission, wall washer light, prismoptic or controlled emission, for projectors integration (PAD or Cube 37), for 3 phase track alimentation. Complies with standard EN60598-1 and any other specific standard.

# **DIMENSIONS**

Length: cm 118 Weight: kg 1.1