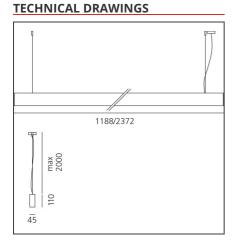

## DESCRIPTION

Series of single units, preconfigured and complete for suspension-mounting, wall-mounting and ceilingmounting. Body in extruded aluminium, painted white. Two lengths available: 1188 mm and 2372mm. LED version direct emission, diffused: LED monochromatic warm white (3000 K) and neutral white (4000 K). Power supply and light management system included, non dimmable or Dali-SwitchDim. Suspended version direct or double emission. Luminaires come complete with end caps, fixing brackets or suspension cables and optics. Compliant with standard EN60598-1 and other specific standards.

| FEATURES                                                  |                                           |                                                                       |                                                                             |
|-----------------------------------------------------------|-------------------------------------------|-----------------------------------------------------------------------|-----------------------------------------------------------------------------|
| Article Code:<br>Colour:<br>Installation:<br>Environment: | M2912N20<br>White<br>Suspension<br>Indoor | Material:<br>Series:<br>Emission:                                     | Extruded Aluminium<br>Indoor<br>Direct/indirect<br>Diffused & Dark<br>Light |
| DIMENSIONS                                                |                                           |                                                                       |                                                                             |
| Length:<br>Width:<br>Height:<br>Weight:                   | cm 237<br>cm 4.5<br>cm 11<br>kg 7.1       | Glow Wire Test:                                                       | 850°                                                                        |
| INCLUDED SOURCES                                          |                                           |                                                                       |                                                                             |
| Category:<br>Number:<br>Watt:<br>Type:<br>Class:          | LED<br>1<br>68W<br>0<br>A                 | Color temperature (K):<br>Color Tolerance:<br>Service Life:           | 4000K<br>MacAdam 3SDCM<br>L70 (4K) 60500h                                   |
| LUMINAIRE                                                 |                                           |                                                                       |                                                                             |
| Watt:                                                     | 68W                                       | Delivered lumens output (<br>CCT:<br>Efficiency:<br>Efficacy:<br>CRI: | ( <b>Im):</b> 4106lm<br>4000K<br>45%<br>60.38lm/W<br>80                     |
| Notes                                                     |                                           |                                                                       |                                                                             |