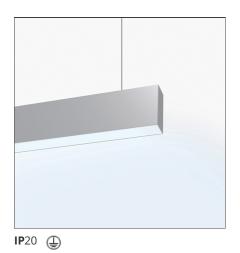

## DESCRIPTION

Series of single units, preconfigured and complete for suspension-mounting, wall-mounting and ceilingmounting. Body in extruded aluminium, painted white. Two lengths available: 1188 mm and 2372mm. LED version direct emission, diffused: LED monochromatic warm white (3000 K) and neutral white (4000 K). Power supply and light management system included, non dimmable or Dali-SwitchDim. Suspended version direct or double emission. Luminaires come complete with end caps, fixing brackets or suspension cables and optics. Compliant with standard EN60598-1 and other specific standards.

| FEATURES                                                  |                                           |                                                                       |                                                                             |
|-----------------------------------------------------------|-------------------------------------------|-----------------------------------------------------------------------|-----------------------------------------------------------------------------|
| Article Code:<br>Colour:<br>Installation:<br>Environment: | M2912N20<br>White<br>Suspension<br>Indoor | Material:<br>Series:<br>Emission:                                     | Extruded Aluminium<br>Indoor<br>Direct/indirect<br>Diffused & Dark<br>Light |
| DIMENSIONS                                                |                                           |                                                                       |                                                                             |
| Length:<br>Width:<br>Height:<br>Weight:                   | cm 237<br>cm 4.5<br>cm 11<br>kg 7.1       | Glow Wire Test:                                                       | 850°                                                                        |
| INCLUDED SOURCES                                          |                                           |                                                                       |                                                                             |
| Category:<br>Number:<br>Watt:<br>Type:<br>Class:          | LED<br>1<br>68W<br>0<br>A                 | Color temperature (K):<br>Color Tolerance:<br>Service Life:           | 4000K<br>MacAdam 3SDCM<br>L70 (4K) 60500h                                   |
| LUMINAIRE                                                 |                                           |                                                                       |                                                                             |
| Watt:                                                     | 68W                                       | Delivered lumens output (<br>CCT:<br>Efficiency:<br>Efficacy:<br>CRI: | ( <b>Im):</b> 4106lm<br>4000K<br>45%<br>60.38lm/W<br>80                     |
| Notes                                                     |                                           |                                                                       |                                                                             |