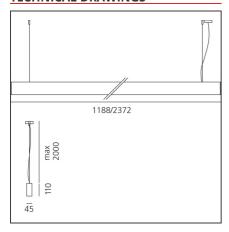

### **TECHNICAL DRAWINGS**

#### **FFATURES**

| FEATURES                                                  |                                           |                                   |                                                                             |
|-----------------------------------------------------------|-------------------------------------------|-----------------------------------|-----------------------------------------------------------------------------|
| Article Code:<br>Colour:<br>Installation:<br>Environment: | M2910W20<br>White<br>Suspension<br>Indoor | Material:<br>Series:<br>Emission: | Extruded Aluminium<br>Indoor<br>Direct/indirect<br>Diffused & Dark<br>Light |
| DIMENSIONS                                                |                                           |                                   |                                                                             |
| Length:<br>Width:<br>Height:<br>Weight:                   | cm 118<br>cm 4.5<br>cm 11<br>kg 3.8       | Glow Wire Test:                   | 850°                                                                        |
| INCLUDED SOUR                                             | CES                                       |                                   |                                                                             |