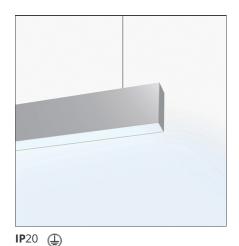

# Algoritmo Stand-Alone - Suspension - LED diffused emission - Direct emission - 34W 3000K Non dimmable - White

#### **DESCRIPTION**

Series of single units, preconfigured and complete for suspension-mounting, wall-mounting and ceilingmounting. Body in extruded aluminium, painted white. Two lengths available: 1188 mm and 2372mm. LED version direct emission, diffused: LED monochromatic warm white (3000 K) and neutral white (4000 K). Power supply and light management system included, non dimmable or Dali-SwitchDim. Suspended version direct or double emission. Luminaires come complete with end caps, fixing brackets or suspension cables and optics. Compliant with standard EN60598-1 and other specific standards.