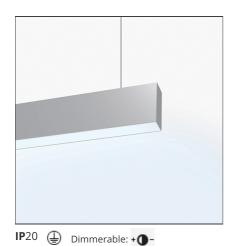

## **DESCRIPTION**

Series of single units, preconfigured and complete for suspension-mounting, wall-mounting and ceiling-mounting. Body in extruded aluminium, painted white. Two lengths available: 1188 mm and 2372mm. LED version direct emission, diffused: LED monochromatic warm white (3000 K) and neutral white (4000 K). Power supply and light management system included, non dimmable or Dali-SwitchDim. Suspended version direct or double emission. Luminaires come complete with end caps, fixing brackets or suspension cables and optics. Compliant with standard EN60598-1 and other specific standards.

#### **FEATURES**

Weight:

| Article Code:<br>Colour:<br>Installation:<br>Environment: | M2911W21<br>White<br>Suspension<br>Indoor | Material:<br>Series:<br>Emission: | Extruded Aluminium<br>Indoor<br>Direct/indirect<br>Diffused & Dark Light |
|-----------------------------------------------------------|-------------------------------------------|-----------------------------------|--------------------------------------------------------------------------|
| DIMENSIONS                                                |                                           |                                   |                                                                          |
| Length:<br>Width:<br>Height:                              | cm 118<br>cm 4.5<br>cm 11                 | Glow Wire Test:                   | 650°                                                                     |

## **LUMINAIRE**

| Watt: | 62W | Delivered lumens output (lm): 4436lm |           |
|-------|-----|--------------------------------------|-----------|
|       |     | сст:                                 | 3000K     |
|       |     | Efficiency:                          | 59%       |
|       |     | Efficacy:                            | 71.55lm/W |
|       |     | CRI:                                 | 80        |
|       |     | Dimmable Typology:                   | Dali      |