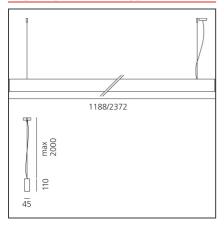

## **TECHNICAL DRAWINGS**

#### **FEATURES**

Weight:

| Article Code:<br>Colour:<br>Installation:<br>Environment: | M2911W21<br>White<br>Suspension<br>Indoor | Material:<br>Series:<br>Emission: | Extruded Aluminium<br>Indoor<br>Direct/indirect<br>Diffused & Dark Light |
|-----------------------------------------------------------|-------------------------------------------|-----------------------------------|--------------------------------------------------------------------------|
| DIMENSIONS                                                |                                           |                                   |                                                                          |
| Length:<br>Width:<br>Height:                              | cm 118<br>cm 4.5<br>cm 11                 | Glow Wire Test:                   | 650°                                                                     |