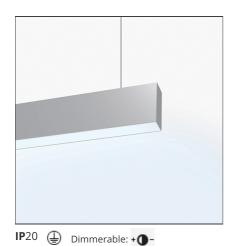

# Algoritmo Stand-Alone - Suspension - LED diffused emission - Direct + indirect emission - 122W 3000K DALI - White

## **DESCRIPTION**

Series of single units, preconfigured and complete for suspension-mounting, wall-mounting and ceiling-mounting. Body in extruded aluminium, painted white. Two lengths available: 1188 mm and 2372mm. LED version direct emission, diffused: LED monochromatic warm white (3000 K) and neutral white (4000 K). Power supply and light management system included, non dimmable or Dali-SwitchDim. Suspended version direct or double emission. Luminaires come complete with end caps, fixing brackets or suspension cables and optics. Compliant with standard EN60598-1 and other specific standards.

#### Notes

Only direct emission is dimmable. Upper screen in PMMA included.

kg 7.1