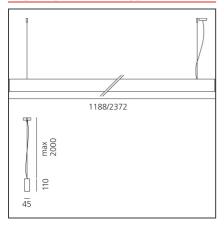

## **TECHNICAL DRAWINGS**

#### **FEATURES**

| Article Code:<br>Colour:<br>Installation:<br>Environment: | M2913W21<br>White<br>Suspension<br>Indoor | Material:<br>Series:<br>Emission: | Extruded Aluminium<br>Indoor<br>Direct/indirect<br>Diffused & Dark Light |
|-----------------------------------------------------------|-------------------------------------------|-----------------------------------|--------------------------------------------------------------------------|
| DIMENSIONS                                                |                                           |                                   |                                                                          |
| Length:<br>Width:<br>Height:                              | cm 237<br>cm 4.5<br>cm 11                 | Glow Wire Test:                   | 650°                                                                     |