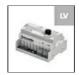

Algoritmo System LED - Optics -Prismoptic -1184mm M196900

Supply Kit. Allows for connection of the mains to the first pre-wired gear plate of the initial module. To be used only with recessed and surface installation. - MV (7xmax 1,5 mm2) To power white LED plates and accent modules. M073240

for connection of the mains to the first pre-wired gear plate of the initial module. To be used only with recessed and surface installation. - LV (3xmax 1,5 mm2) To power LED RGB trays. M073230