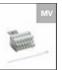

Control Interface. Form managing groups of Algoritmo System LED RGB and/or white LED/RGB Algoritmo Floor lighting units. Integrated sequencer for stand-alone operation with predefined color sequence. Possibility of master-slave configuration. DALI DMX light management systems are not included. -Compatible DALI 310X168X90 mm. IP67 M077000

Control Interface. Form managing groups of Algoritmo System LED RGB and/or white LED/RGB Algoritmo Floor lighting units. Integrated sequencer for stand-alone operation with predefined color sequence. Possibility of master-slave configuration. DALI DMX light management systems are not included. -Compatible DALI. Suitable for DIN rail mounting. 106x90x70 mm. IP20 M077200

| NO        |
|-----------|
| IMAGE     |
| AVAILABLE |
|           |

Movement detector - 296mm DALI M2981

Control Interface. Form managing groups of Algoritmo System LED RGB and/or white LED/RGB Algoritmo Floor lighting units. Integrated sequencer for stand-alone operation with predefined color sequence. Possibility of master-slave configuration. DALI DMX light management systems are not included. -Compatible DALI or DMX. Suitable for DIN rail mounting. 106x90x70 mm. IP20 M077300