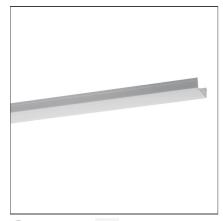

## Algoritmo Controlled-Prismoptic Emission - Wired gear plates white LED Double emission - 68W 1184mm 4000K DALI + Prismoptic Optic

Dimmerable: +0-

## DESCRIPTION

A modular system for ceiling or wall-recessed installation, to be installed as a continuous line or with angles, composed of structural modules in extruded aluminium, of pre-wired gear plates with through-wiring and quick-connection system of optics systems and components for connecting, fixing, joining or finishing the system. The prewired LED plates were designed for diffused emission, wall washer light, prismoptic or controlled emission, for projectors integration (PAD or Cube 37), for 3 phase track alimentation. Complies with standard EN60598-1 and any other specific standard.

| FEATURES                                         |                                                            |                                                                                                |                                                     |
|--------------------------------------------------|------------------------------------------------------------|------------------------------------------------------------------------------------------------|-----------------------------------------------------|
| Article Code:<br>Installation:                   | M2883N01 M196900<br>Recessed, Wall,<br>Suspension, Ceiling | Series:                                                                                        | Indoor                                              |
| DIMENSIONS                                       |                                                            |                                                                                                |                                                     |
| Length:<br>Weight:                               | cm 118<br>kg 1.1                                           |                                                                                                |                                                     |
| INCLUDED SOURCES                                 |                                                            |                                                                                                |                                                     |
| Category:<br>Number:<br>Watt:<br>Type:<br>Class: | LED<br>1<br>68W<br>0<br>A                                  | Color temperature (K):                                                                         | 4000K                                               |
| LUMINAIRE                                        |                                                            |                                                                                                |                                                     |
| Watt:                                            | 62W                                                        | Delivered lumens output (lm)<br>CCT:<br>Efficiency:<br>Efficacy:<br>CRI:<br>Dimmable Typology: | : 5238lm<br>4000K<br>66%<br>84.48lm/W<br>80<br>Dali |
| Notes                                            |                                                            |                                                                                                |                                                     |