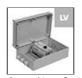

PRODUCT CODE: M2883N01 M196900

## Algoritmo Controlled-Prismoptic Emission - Wired gear plates white LED Double emission - 68W 1184mm 4000K DALI + Prismoptic Optic

Dimmerable: +0-

## DESCRIPTION

A modular system for ceiling or wall-recessed installation, to be installed as a continuous line or with angles, composed of structural modules in extruded aluminium, of pre-wired gear plates with through-wiring and quick-connection system of optics systems and components for connecting, fixing, joining or finishing the system. The prewired LED plates were designed for diffused emission, wall washer light, prismoptic or controlled emission, for projectors integration (PAD or Cube 37), for 3 phase track alimentation. Complies with standard EN60598-1 and any other specific standard.

| FEATURES                                         |                                                            |                                                                                                |                                                     |
|--------------------------------------------------|------------------------------------------------------------|------------------------------------------------------------------------------------------------|-----------------------------------------------------|
| Article Code:<br>Installation:                   | M2883N01 M196900<br>Recessed, Wall,<br>Suspension, Ceiling | Series:                                                                                        | Indoor                                              |
| DIMENSIONS                                       |                                                            |                                                                                                |                                                     |
| Length:<br>Weight:                               | cm 118<br>kg 1.1                                           |                                                                                                |                                                     |
| INCLUDED SOURCES                                 |                                                            |                                                                                                |                                                     |
| Category:<br>Number:<br>Watt:<br>Type:<br>Class: | LED<br>1<br>68W<br>0<br>A                                  | Color temperature (K):                                                                         | 4000K                                               |
| LUMINAIRE                                        |                                                            |                                                                                                |                                                     |
| Watt:                                            | 62W                                                        | Delivered lumens output (lm)<br>CCT:<br>Efficiency:<br>Efficacy:<br>CRI:<br>Dimmable Typology: | : 5238lm<br>4000K<br>66%<br>84.48lm/W<br>80<br>Dali |
| Notes                                            |                                                            |                                                                                                |                                                     |