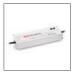

# ACCESSORIES

Electronic power supply. IP67. Input voltage range: 90-264VAC / 47-63Hz. Output voltage: 48VDC. Protection against overcurrent. overvoltage, shortcircuit and overtemperature, with automatic restart. - 240W. For feeding up to a total 225W. 244x68x39mm. M075100

Electronic power supply. IP67. Input voltage range: 90-264VAC / 47-63Hz. Output voltage: 48VDC. Protection against overcurrent, overvoltage, shortcircuit and overtemperature, with automatic restart. 100W. For feeding up to a total 90W. 220x68x38mm. M075000