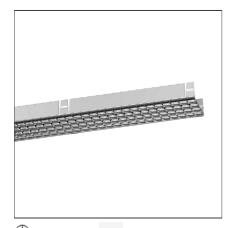

# Algoritmo Controlled-Prismoptic Emission - Wired gear plates white LED Double emission - 68W 1184mm 4000K DALI + Controlled Emission Optic

## **DESCRIPTION**

A modular system for ceiling or wall-recessed installation, to be installed as a continuous line or with angles, composed of structural modules in extruded aluminium, of pre-wired gear plates with through-wiring and quick-connection system of optics systems and components for connecting, fixing, joining or finishing the system. The prewired LED plates were designed for diffused emission, wall washer light, prismoptic or controlled emission, for projectors integration (PAD or Cube 37), for 3 phase track alimentation. Complies with standard EN60598-1 and any other specific standard.

Supplementary through-wiring (optional). To be used in mixed configuration with LV and MV precabled gear trays. - LV 1184mm.

Algoritmo System LED - Optics -Controlled Emission -1184mm M186700

Electronic power supply. IP67. Input voltage range: 90-264VAC / 47-63Hz. Output voltage: 48VDC. Protection against overcurrent,