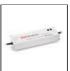

# ACCESSORIES

Electronic power supply. IP67. Input voltage range: 90-264VAC / 47-63Hz. Output voltage: 48VDC. Protection against overcurrent. overvoltage, shortcircuit and overtemperature, with automatic restart. - 240W. For feeding up to a total 225W. 244x68x39mm. M075100

Electronic power supply. IP67. Input voltage range: 90-264VAC / 47-63Hz. Output voltage: 48VDC. Protection against overcurrent, overvoltage, shortcircuit and overtemperature, with automatic restart. 100W. For feeding up to a total 90W. 220x68x38mm. M075000