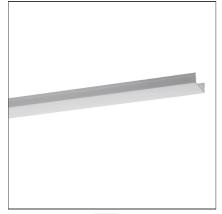

# **DESCRIPTION**

A modular system for ceiling or wall-recessed installation, to be installed as a continuous line or with angles, composed of structural modules in extruded aluminium, of pre-wired gear plates with through-wiring and quick-connection system of optics systems and components for connecting, fixing, joining or finishing the system. The prewired LED plates were designed for diffused emission, wall washer light, prismoptic or controlled emission, for projectors integration (PAD or Cube 37), for 3 phase track alimentation. Complies with standard EN60598-1 and any other specific standard.

#### **DIMENSIONS**

Length: cm 236 Weight: kg 2