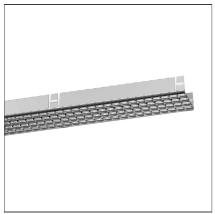

# **DESCRIPTION**

A modular system for ceiling or wall-recessed installation, to be installed as a continuous line or with angles, composed of structural modules in extruded aluminium, of pre-wired gear plates with through-wiring and quick-connection system of optics systems and components for connecting, fixing, joining or finishing the system. The prewired LED plates were designed for diffused emission, wall washer light, prismoptic or controlled emission, for projectors integration (PAD or Cube 37), for 3 phase track alimentation. Complies with standard EN60598-1 and any other specific standard.

## **DIMENSIONS**

Length: cm 236 Weight: kg 2

# **INCLUDED SOURCES**

 Category:
 LED
 Color temperature (K):
 4000K

 Number:
 1

 Watt:
 122W

 Type:
 0

 Class:
 A

### **LUMINAIRE**

Watt: 122W Delivered lumens output (lm): 8468lm

CCT: 4000K

Efficiency: 53%

Efficacy: 69.41lm/W

CRI: 80

Dimmable Typology: Dali