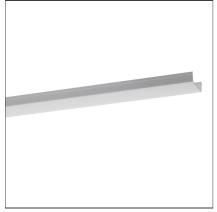

# Algoritmo Controlled-Prismoptic Emission - Wired gear plates white LED Double emission - 122W 2368mm 3000K DALI + Prismoptic Optic

## **DESCRIPTION**

A modular system for ceiling or wall-recessed installation, to be installed as a continuous line or with angles, composed of structural modules in extruded aluminium, of pre-wired gear plates with through-wiring and quick-connection system of optics systems and components for connecting, fixing, joining or finishing the system. The prewired LED plates were designed for diffused emission, wall washer light, prismoptic or controlled emission, for projectors integration (PAD or Cube 37), for 3 phase track alimentation. Complies with standard EN60598-1 and any other specific standard.

#### **DIMENSIONS**

Length: cm 236 Weight: kg 2