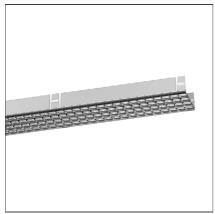

# Algoritmo Controlled-Prismoptic Emission - Wired gear plates white LED Double emission - 122W 2368mm 3000K DALI + Controlled Emission Optic

# **DESCRIPTION**

A modular system for ceiling or wall-recessed installation, to be installed as a continuous line or with angles, composed of structural modules in extruded aluminium, of pre-wired gear plates with through-wiring and quick-connection system of optics systems and components for connecting, fixing, joining or finishing the system. The prewired LED plates were designed for diffused emission, wall washer light, prismoptic or controlled emission, for projectors integration (PAD or Cube 37), for 3 phase track alimentation. Complies with standard EN60598-1 and any other specific standard.

### **DIMENSIONS**

Length: cm 236 Weight: kg 2

#### **LUMINAIRE**

Watt: 122W Delivered lumens output (lm): 8088lm

> CCT: 3000K Efficiency: 53% Efficacy: 66.29lm/W CRI: 80 **Dimmable Typology:** Dali

MV integrated through-cable. \* Direct e indirect emission dimmable Protection screen for indirect cabled LED plate included. Occupies 2 Dali destination