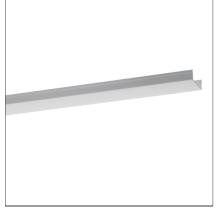

## Algoritmo Controlled-Prismoptic Emission - Wired gear plates white LED Direct emission - 62W 2368mm 4000K DALI + Prismoptic Optic

#### **DESCRIPTION**

A modular system for ceiling or wall-recessed installation, to be installed as a continuous line or with angles, composed of structural modules in extruded aluminium, of pre-wired gear plates with through-wiring and quick-connection system of optics systems and components for connecting, fixing, joining or finishing the system. The prewired LED plates were designed for diffused emission, wall washer light, prismoptic or controlled emission, for projectors integration (PAD or Cube 37), for 3 phase track alimentation. Complies with standard EN60598-1 and any other specific standard.

#### **DIMENSIONS**

Length: cm 236 Weight: kg 2

#### **INCLUDED SOURCES**

Category: LED Color temperature (K): 4000K Number: 1 62W

Watt: Type: 0 Class: Α

#### **LUMINAIRE**

Watt: 68W Delivered lumens output (lm): 5292lm

> CCT: 4000K Efficiency: 58% Efficacy: 77.82lm/W CRI: 80

**Dimmable Typology:** 

Dali