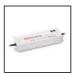

#### **ACCESSORIES**

Electronic power supply. IP67. Input voltage range: 90-264VAC / 47-63Hz. Output voltage: 48VDC. Protection against overcurrent. overvoltage, shortcircuit and overtemperature, with automatic restart. - 240W. For feeding up to a total 225W. 244x68x39mm. M075100