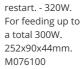

#### **ACCESSORIES**

Electronic power supply. IP67. Input voltage range: 90-264VAC / 47-63Hz. Output voltage: 48VDC. Protection against overcurrent. overvoltage, shortcircuit and overtemperature, with automatic restart. - 240W. For feeding up to a total 225W. 244x68x39mm. M075100

Electronic power supply. IP67. Input voltage range: 90-264VAC / 47-63Hz. Output voltage: 48VDC. Protection against overcurrent, overvoltage, shortcircuit and

overtemperature, with automatic

predefined color sequence. Possibility of master-slave configuration. DALI DMX light management systems are not included. -Compatible DALI. Suitable for DIN rail mounting. 106x90x70 mm. IP20 M077200