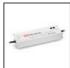

Electronic power supply. IP67. Input voltage range: 90-264VAC / 47-63Hz. Output voltage: 48VDC. Protection against overcurrent, overvoltage, shortcircuit and overtemperature, with automatic restart. 100W. For feeding up to a total 90W. 220x68x38mm. M075000