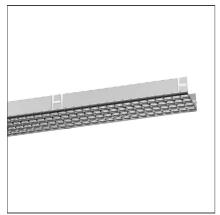

# Algoritmo Controlled-Prismoptic Emission - Wired gear plates white LED Direct emission - 62W 2368mm 4000K DALI + Controlled Emission Optic

# **DESCRIPTION**

A modular system for ceiling or wall-recessed installation, to be installed as a continuous line or with angles, composed of structural modules in extruded aluminium, of pre-wired gear plates with through-wiring and quick-connection system of optics systems and components for connecting, fixing, joining or finishing the system. The prewired LED plates were designed for diffused emission, wall washer light, prismoptic or controlled emission, for projectors integration (PAD or Cube 37), for 3 phase track alimentation. Complies with standard EN60598-1 and any other specific standard.

#### **FEATURES**

Article Code: M2884N01 M187300 Series: Indoor

Installation: Recessed, Wall,
Suspension, Ceiling

DIMENSIONS

Length: cm 236 Weight: kg 2

# **INCLUDED SOURCES**

 Category:
 LED
 Color temperature (K):
 4000K

 Number:
 1

Watt: 62W Type: 0 Class: A

#### **LUMINAIRE**

Watt: 68W Delivered lumens output (lm): 3285lm

 CCT:
 4000K

 Efficiency:
 36%

 Efficacy:
 48.30lm/W

 CRI:
 80

 Dimmable Typology:
 Dali

Notes