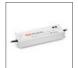

#### **ACCESSORIES**

Electronic power supply. IP67. Input voltage range: 90-264VAC / 47-63Hz. Output voltage: 48VDC. Protection against overcurrent. overvoltage, shortcircuit and overtemperature, with automatic restart. - 240W. For feeding up to a total 225W. 244x68x39mm. M075100

Electronic power supply. IP67. Input voltage range: 90-264VAC / 47-63Hz. Output voltage: 48VDC. Protection against overcurrent, overvoltage, shortcircuit and overtemperature, with automatic restart. 100W. For feeding up to a total 90W. 220x68x38mm. M075000