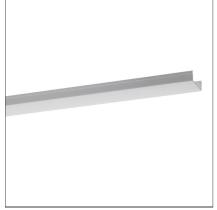

# Algoritmo Controlled-Prismoptic Emission - Wired gear plates white LED Direct emission - 62W 2368mm 3000K DALI + Prismoptic Optic

## **DESCRIPTION**

A modular system for ceiling or wall-recessed installation, to be installed as a continuous line or with angles, composed of structural modules in extruded aluminium, of pre-wired gear plates with through-wiring and quick-connection system of optics systems and components for connecting, fixing, joining or finishing the system. The prewired LED plates were designed for diffused emission, wall washer light, prismoptic or controlled emission, for projectors integration (PAD or Cube 37), for 3 phase track alimentation. Complies with standard EN60598-1 and any other specific standard.

Dimmerable: +0-

**FEATURES** 

Article Code: M2884W01 M197000 Series: Indoor

Installation: Recessed, Wall,

Suspension, Ceiling

**DIMENSIONS** 

Length: cm 236 Weight: kg 2

**INCLUDED SOURCES** 