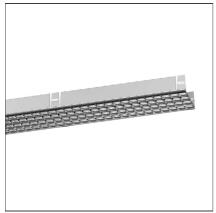

# **DESCRIPTION**

A modular system for ceiling or wall-recessed installation, to be installed as a continuous line or with angles, composed of structural modules in extruded aluminium, of pre-wired gear plates with through-wiring and quick-connection system of optics systems and components for connecting, fixing, joining or finishing the system. The prewired LED plates were designed for diffused emission, wall washer light, prismoptic or controlled emission, for projectors integration (PAD or Cube 37), for 3 phase track alimentation. Complies with standard EN60598-1 and any other specific standard.

#### **DIMENSIONS**

Length: cm 236 Weight: kg 2

# **INCLUDED SOURCES**

 Category:
 LED
 Color temperature (K):
 3000K

 Number:
 1

 Watt:
 62W

**Type:** 0 **Class:** A

#### **LUMINAIRE**

 Watt:
 68W
 Delivered lumens output (Im): 3137lm

 CCT:
 3000K

 CCT:
 3000K

 Efficiency:
 36%

 Efficacy:
 46.13lm/W

 CRI:
 80

 Dimmable Typology:
 Dali