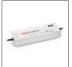

overtemperature, with automatic restart. - 320W. For feeding up to a total 300W. 252x90x44mm. M076100

Electronic power supply. IP67. Input voltage range: 90-264VAC / 47-63Hz. Output voltage: 48VDC. Protection against overcurrent, overvoltage, shortcircuit and overtemperature, with automatic restart. 100W. For feeding up to a total 90W. 220x68x38mm. M075000