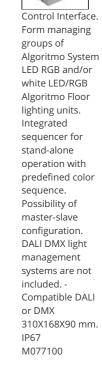

Control Interface. Form managing groups of Algoritmo System LED RGB and/or white LED/RGB Algoritmo Floor lighting units. Integrated sequencer for stand-alone operation with predefined color sequence. Possibility of master-slave configuration. DALI DMX light management systems are not included. -Compatible DALI 310X168X90 mm. IP67 M077000

Control Interface. Form managing groups of Algoritmo System LED RGB and/or white LED/RGB Algoritmo Floor lighting units. Integrated sequencer for stand-alone operation with predefined color sequence. Possibility of master-slave configuration. DALI DMX light management systems are not included. -Compatible DALI. Suitable for DIN rail mounting. 106x90x70 mm. IP20 M077200

| NO        |
|-----------|
| IMAGE     |
| AVAILABLE |
|           |

Movement detector - 296mm DALI M2981

Control Interface. Form managing groups of Algoritmo System LED RGB and/or white LED/RGB Algoritmo Floor lighting units. Integrated sequencer for stand-alone operation with predefined color sequence. Possibility of master-slave configuration. DALI DMX light management systems are not included. -Compatible DALI or DMX. Suitable for DIN rail mounting. 106x90x70 mm. IP20 M077300