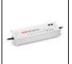

## ACCESSORIES

Electronic power supply. IP67. Input voltage range: 90-264VAC / 47-63Hz. Output voltage: 48VDC. Protection against overcurrent. overvoltage, shortcircuit and overtemperature, with automatic restart. - 240W. For feeding up to a total 225W. 244x68x39mm. M075100

overtemperature, with automatic restart. - 320W. For feeding up to a total 300W. 252x90x44mm. M076100

Electronic power supply. IP67. Input voltage range: 90-264VAC / 47-63Hz. Output voltage: 48VDC. Protection against overcurrent, overvoltage, shortcircuit and overtemperature, with automatic restart. 100W. For feeding up to a total 90W. 220x68x38mm. M075000