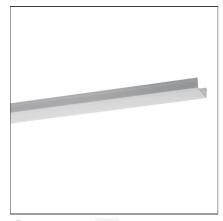

## Algoritmo Controlled-Prismoptic Emission - Wired gear plates white LED Direct emission - 34W 1184mm 4000K DALI + Prismoptic Optic

Dimmerable: +0-

## DESCRIPTION

A modular system for ceiling or wall-recessed installation, to be installed as a continuous line or with angles, composed of structural modules in extruded aluminium, of pre-wired gear plates with through-wiring and quick-connection system of optics systems and components for connecting, fixing, joining or finishing the system. The prewired LED plates were designed for diffused emission, wall washer light, prismoptic or controlled emission, for projectors integration (PAD or Cube 37), for 3 phase track alimentation. Complies with standard EN60598-1 and any other specific standard.

| FEATURES                                                                                       |                                                            |                                                                                                 |                                                                       |
|------------------------------------------------------------------------------------------------|------------------------------------------------------------|-------------------------------------------------------------------------------------------------|-----------------------------------------------------------------------|
| Article Code:<br>Installation:                                                                 | M2882N01 M196900<br>Recessed, Wall,<br>Suspension, Ceiling | Series:                                                                                         | Indoor                                                                |
| DIMENSIONS                                                                                     |                                                            |                                                                                                 |                                                                       |
| Length:<br>Weight:                                                                             | cm 118<br>kg 1.1                                           |                                                                                                 |                                                                       |
| INCLUDED SOURCES                                                                               |                                                            |                                                                                                 |                                                                       |
| Category:<br>Number:<br>Watt:<br>Delivered lumens output (lm):<br>Type:<br>Class:<br>LUMINAIRE | LED<br>1<br>29 W<br>3596 Im<br>0<br>A                      | Color temperature (K):<br>Color Tolerance:<br>CRI:<br>Efficacy:<br>Service Life:                | 4000 K<br>MacAdam 4SDCM<br>=80 (typ.)<br>124 lm/W<br>L70(9K) > 50000h |
| Watt:                                                                                          | 34W                                                        | Delivered lumens output (lm):<br>CCT:<br>Efficiency:<br>Efficacy:<br>CRI:<br>Dimmable Typology: | 2646lm<br>4000K<br>58%<br>77.82lm/W<br>80<br>Dali                     |
| Notos                                                                                          |                                                            |                                                                                                 |                                                                       |