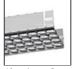

### **DESCRIPTION**

A modular system for ceiling or wall-recessed installation, to be installed as a continuous line or with angles, composed of structural modules in extruded aluminium, of pre-wired gear plates with through-wiring and quick-connection system of optics systems and components for connecting, fixing, joining or finishing the system. The prewired LED plates were designed for diffused emission, wall washer light, prismoptic or controlled emission, for projectors integration (PAD or Cube 37), for 3 phase track alimentation. Complies with standard EN60598-1 and any other specific standard.

#### **FEATURES**

**Article Code:** M2882N01 M186700 Series: Indoor

Installation: Recessed, Wall,

Suspension, Ceiling