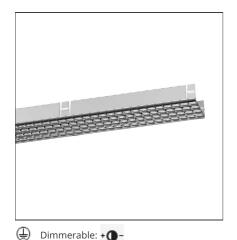

# Algoritmo Controlled-Prismoptic Emission - Wired gear plates white LED Direct emission - 34W 1184mm 4000K DALI + Controlled Emission Optic

### **DESCRIPTION**

A modular system for ceiling or wall-recessed installation, to be installed as a continuous line or with angles, composed of structural modules in extruded aluminium, of pre-wired gear plates with through-wiring and quick-connection system of optics systems and components for connecting, fixing, joining or finishing the system. The prewired LED plates were designed for diffused emission, wall washer light, prismoptic or controlled emission, for projectors integration (PAD or Cube 37), for 3 phase track alimentation. Complies with standard EN60598-1 and any other specific standard.

#### **DIMENSIONS**

Length: cm 118 Weight: kg 1.1

## **LUMINAIRE**

34W Watt: Delivered lumens output (lm): 1642lm

CCT: 4000K Efficiency: 36% Efficacy: 48.30lm/W 80 **Dimmable Typology:** Dali