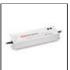

## **ACCESSORIES**

Electronic power supply. IP67. Input voltage range: 90-264VAC / 47-63Hz. Output voltage: 48VDC. Protection against overcurrent. overvoltage, shortcircuit and overtemperature, with automatic restart. - 240W. For feeding up to a total 225W. 244x68x39mm. M075100

Electronic power supply. IP67. Input voltage range: 90-264VAC / 47-63Hz. Output voltage: 48VDC. Protection against overcurrent, overvoltage, shortcircuit and overtemperature, with automatic restart. 100W. For feeding up to a total 90W. 220x68x38mm. M075000