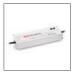

Movement detector - 296mm DALI M2981

overtemperature, with automatic restart. - 320W. For feeding up to a total 300W. 252x90x44mm. M076100

Control Interface. Form managing groups of Algoritmo System LED RGB and/or white LED/RGB Algoritmo Floor lighting units. Integrated sequencer for stand-alone operation with predefined color sequence. Possibility of master-slave configuration. DALI DMX light management systems are not included. -Compatible DALI or  $\mathsf{DMX}$ 310X168X90 mm. IP67 M077100