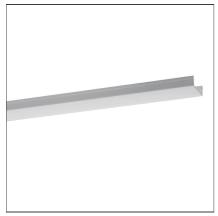

# Algoritmo Controlled-Prismoptic Emission - Wired gear plates tunable white Double emission - 68W 1184mm Dimmable DALI 8 + Prismoptic Optic

## **DESCRIPTION**

A modular system for ceiling or wall-recessed installation, to be installed as a continuous line or with angles, composed of structural modules in extruded aluminium, of pre-wired gear plates with through-wiring and quick-connection system of optics systems and components for connecting, fixing, joining or finishing the system. The prewired LED plates were designed for diffused emission, wall washer light, prismoptic or controlled emission, for projectors integration (PAD or Cube 37), for 3 phase track alimentation. Complies with standard EN60598-1 and any other specific standard.

Unità di controllo tunable white M2979

Supplementary through-wiring (optional). To be used in mixed configuration with LV and MV precabled gear trays. - LV 1184mm.

Algoritmo System LED - Optics -Prismoptic -1184mm M196900 Electronic power supply. IP67. Input voltage range: 90-