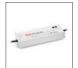

# ACCESSORIES

Electronic power supply. IP67. Input voltage range: 90-264VAC / 47-63Hz. Output voltage: 48VDC. Protection against overcurrent. overvoltage, shortcircuit and overtemperature, with automatic restart. - 240W. For feeding up to a total 225W. 244x68x39mm. M075100

Electronic power supply. IP67. Input voltage range: 90-264VAC / 47-63Hz. Output voltage: 48VDC. Protection against overcurrent, overvoltage, shortcircuit and overtemperature, with automatic restart. 100W. For feeding up to a total 90W. 220x68x38mm. M075000

Movement detector - 296mm DALI M2981

264VAC / 47-63Hz. Output voltage: 48VDC. Protection

against overcurrent, overvoltage, shortcircuit and overtemperature, with automatic restart. - 320W. For feeding up to a total 300W. 252x90x44mm. M076100