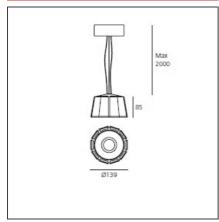

## **TECHNICAL DRAWINGS**

#### **DIMENSIONS**

**Glow Wire Test:** Height: cm 8.5 850° Weight: kg 0.9 Max Height from ceiling: cm 200