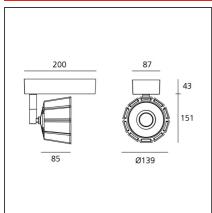

#### **DIMENSIONS**

 Length:
 cm 20

 Width:
 cm 8.7

 Height:
 cm 19.4

 Weight:
 kg 1.3

 Base Width:
 cm 8.7