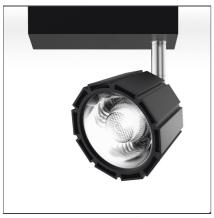

# Airlite Ceiling stable white Dali-Switch\_34°\_3000K\_Black

**IP**20 ☐ Dimmerable: **+①**-

#### **DESCRIPTION**

Boasting elevated luminous flux, excellent colour rendering, energy efficiency, and a light compact design, Airlite is an innovative range of LED spotlights with exceptional photometric performance and flexibility. Thanks to an innovative heat dissipation system, air is filtered through open gaps in the die-cast aluminium body ensuring the efficiency and long life of our LED module. The hybrid optical system provides defined narrow beams, while keeping the light fixture dimensions compact.

#### **FEATURES**

Article Code:M140711Material:AluminiumColour:BlackSeries:ScenariosInstallation:Projector, CeilingArea contract:Hospitality, Retail, Culture

**Glow Wire Test:** 