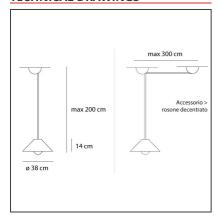

#### **TECHNICAL DRAWINGS**

Dimmerable: + 10-

#### **DIMENSIONS**

**Height:** cm 200 **Glow Wire Test:** 650

# **ACCESSORIES**

AGGREGATO SOSP ROSONE DECENT A086000