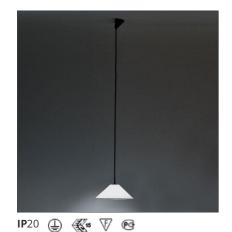

# Aggregato Suspension Ø380 cono opalino

#### **DESCRIPTION**

Ceiling rose in thermoplastic resin and metal, painted; cone-shaped diffuser in methacrylate. Code structure: A033200 Code cone-shaped diffuser: A089700

#### **FEATURES**

A089700 A033200 Article Code: Material: Technopolymer,metha Colour: White Series: Design Installation: Residential Suspension Area contract: **Environment:** Indoor **Emission:** Diffused