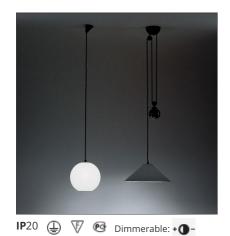

# Aggregato Saliscendi Ø530 cono metallo

### **DESCRIPTION**

Ceiling rose in thermoplastic resin and metal, painted; counterweight in thermoplastic transparent resin; coneshaped diffuser in metal. Code structure: A033100 Code cone diffuser in metal: A089960

### **DIMENSIONS**

 Height:
 cm 135
 Glow Wire Test:
 650

 Max Extension Height:
 cm 335