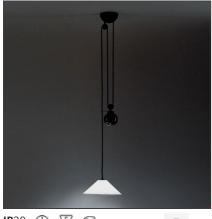

# Aggregato Saliscendi Ø380 cono opalino

IP20 🕀 🕅 🞯 Dimmerable: +O-

### DESCRIPTION

Ceiling rose in thermoplastic resin and metal, painted; counterweight in thermoplastic transparent resin; sphere-shaped diffuser in methacrylate. With fall counterweight. Code structure: A033100 Code cone-shaped diffuser: A089700

Lamp with interchangeable diffusers.