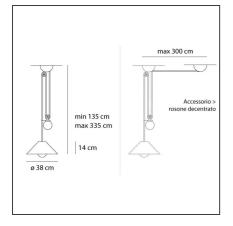

## TECHNICAL DRAWINGS

| FEATURES                 |                          |                        |                                |
|--------------------------|--------------------------|------------------------|--------------------------------|
| Article Code:<br>Colour: | A089700 A033100<br>White | Material:              | Technopolymer,<br>methacrylate |
| Installation:            | Suspension               | Series:                | Design                         |
| Environment:             | Indoor                   | Area contract:         | Residential                    |
|                          |                          | Emission:              | Diffused                       |
| DIMENSIONS               |                          |                        |                                |
| Height:                  | cm 135                   | Glow Wire Test:        | 650                            |
| Max Extension Height:    | cm 335                   |                        |                                |
| NOT INCLUDED SOURCES     |                          |                        |                                |
| Category:                | HALO                     | Color Rendering:       | 1a                             |
| Number:                  | 1                        | Color temperature (K): | 2900K                          |
| Watt:                    | 77W                      |                        |                                |
| Lbs:                     | A60                      |                        |                                |
| Socket:                  | E27                      |                        |                                |
| Duration (h):            | 1000h                    |                        |                                |
| ALTERNATIVE SOURCES      |                          |                        |                                |
| Category:                | LED                      |                        |                                |
| Number:                  | 1                        |                        |                                |
| Watt:                    | 15W                      |                        |                                |
| Туре:                    | 2                        |                        |                                |
| Socket:                  | E27                      |                        |                                |
| Class:                   | А                        |                        |                                |
| LUMINAIRE                |                          |                        |                                |
| Watt:                    | 77W                      |                        |                                |
| Voltage:                 | 220V-240V                |                        |                                |
| Notes                    |                          |                        |                                |