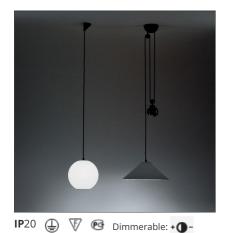

# Aggregato Saliscendi Ø380 cono metallo

### **DESCRIPTION**

Ceiling rose in thermoplastic resin and metal, painted; counterweight in thermoplastic transparent resin; coneshaped diffuser in metal. Code structure: A033100 Code cone diffuser in metal: A089860

### **FEATURES**

| Article Code:<br>Colour: | A089860 A033100<br>Anthracite gray | Material:                   | Technopolymer,methador steel |
|--------------------------|------------------------------------|-----------------------------|------------------------------|
| Installation:            | Suspension                         | Series:                     | Design                       |
| Environment:             | Indoor                             | Area contract:<br>Emission: | Residential<br>Diffused      |