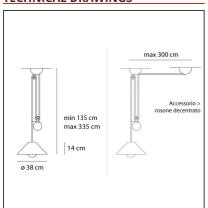

### **TECHNICAL DRAWINGS**

### **DIMENSIONS**

 Height:
 cm 135
 Glow Wire Test:
 650

 Max Extension Height:
 cm 335

# **ACCESSORIES**

AGGREGATO SOSP ROSONE DECENT A086000