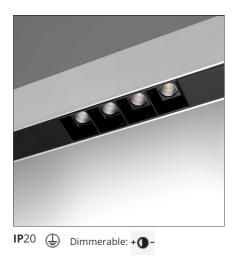

## DESCRIPTION

Algoritmo Sharping is very flexible and it allows to combine in continuity Sharp light modules, with indirect and diffused LED lighting in warm white (3000K) and neutral white (4000K). Structural modules are in extruded aluminum, available in different lengths depending on the installation option, three finishes (white, black, silver or gloss anodized), two optic finishes (black and white) and three beams (20°, 36° and 52°).

| FEATURES         |                     |                                     |                   |
|------------------|---------------------|-------------------------------------|-------------------|
| Article Code:    | AE32200             | Series:                             | Indoor            |
| Colour:          | White               |                                     |                   |
| Installation:    | Recessed, Wall,     |                                     |                   |
|                  | Suspension, Ceiling |                                     |                   |
| Environment:     | Indoor              |                                     |                   |
| DIMENSIONS       |                     |                                     |                   |
| Length:          | cm 236              |                                     |                   |
| INCLUDED SOURCES |                     |                                     |                   |
| Category:        | LED                 | Color temperature (K):              | 4000K             |
| Number:          | 1                   | Color Tolerance:                    | MacAdam 2SDCM     |
| Watt:            | 80W                 | Service Life:                       | L90 (20K) 118000h |
| Туре:            | 0                   |                                     |                   |
| Class:           | A                   |                                     |                   |
| LUMINAIRE        |                     |                                     |                   |
| Watt:            | 70W                 | Delivered lumens output (lm):5128lm |                   |
|                  |                     | CCT:                                | 4000K             |
|                  |                     | Efficiency:                         | 73%               |
|                  |                     | Efficacy:                           | 73.26lm/W         |
|                  |                     | CRI:                                | 90                |
|                  |                     | Dimmable Typology:                  | Dali              |
| Notes            |                     |                                     |                   |

MV integrated through-cable. Protection screen for indirect LED wired plate included.