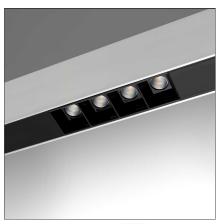

# A. Sharping Wired Gear Plates Sharping LED Direct Emission - 2368mm 70W 52° 3000K

IP20 🖺 Dimmerable: + 🕦 -

#### **DESCRIPTION**

Algoritmo Sharping is very flexible and it allows to combine in continuity Sharp light modules, with indirect and diffused LED lighting in warm white (3000K) and neutral white (4000K). Structural modules are in extruded aluminum, available in different lengths depending on the installation option, three finishes (white, black, silver or gloss anodized), two optic finishes (black and white) and three beams (20°, 36° and 52°).

#### Notes

MV integrated through-cable. Protection screen for indirect LED wired plate included.