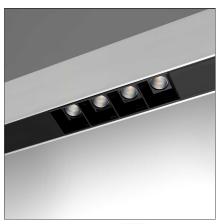

# A. Sharping Wired Gear Plates Sharping LED Direct Emission - 2368mm 70W 36° 4000K

IP20 🖺 Dimmerable: + 🕦 -

#### **DESCRIPTION**

Algoritmo Sharping is very flexible and it allows to combine in continuity Sharp light modules, with indirect and diffused LED lighting in warm white (3000K) and neutral white (4000K). Structural modules are in extruded aluminum, available in different lengths depending on the installation option, three finishes (white, black, silver or gloss anodized), two optic finishes (black and white) and three beams (20°, 36° and 52°)

#### Notes

MV integrated through-cable. Protection screen for indirect LED wired plate included.