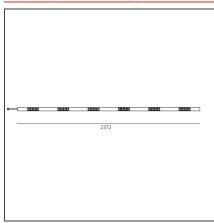

PRODUCT DATA SHEET PRODUCT CODE: AE32000

# A. Sharping Wired Gear Plates Sharping LED Direct Emission - 2368mm 70W 20° 4000K



**IP**20 ⊕ Dimmerable: +**①**-

#### **DESIGN BY**

Carlotta de Bevilacqua

#### **DESCRIPTION**

Algoritmo Sharping is very flexible and it allows to combine in continuity Sharp light modules, with indirect and diffused LED lighting in warm white (3000K) and neutral white (4000K). Structural modules are in extruded aluminum, available in different lengths depending on the installation option, three finishes (white, black, silver or gloss anodized), two optic finishes (black and white) and three beams (20°, 36° and 52°)

## **TECHNICAL DRAWINGS**



## **FEATURES**

Article Code: AE32000 Series: Indoor Colour: White

Installation: Recessed, Wall,

Suspension, Ceiling Environment: Indoor

i di ilia

## **DIMENSIONS**

**Length:** cm 236

## **INCLUDED SOURCES**

 Category:
 LED
 Color temperature (K):
 4000K

 Number:
 1
 Color Tolerance:
 MacAdam 2SDCM

 Watt:
 80W
 Service Life:
 L90 (20K) 118000h

 Type:
 0

 Class:
 A

# **LUMINAIRE**

 Watt:
 70W
 Delivered lumens output (lm):5292lm

 CCT:
 4000K

 Efficiency:
 76%

 Efficiency:
 76%

 Efficacy:
 75.61lm/W

 CRI:
 90

 Dimmable Typology:
 Dali

#### Notes

 $\ensuremath{\mathsf{MV}}$  integrated through-cable. Protection screen for indirect LED wired plate included.