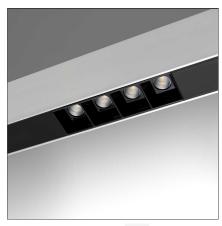

# A. Sharping Wired Gear Plates Sharping LED Direct Emission - 2368mm 70W 20° 4000K

**IP**20 ⊕ Dimmerable: +**①**-

#### **DESCRIPTION**

Algoritmo Sharping is very flexible and it allows to combine in continuity Sharp light modules, with indirect and diffused LED lighting in warm white (3000K) and neutral white (4000K). Structural modules are in extruded aluminum, available in different lengths depending on the installation option, three finishes (white, black, silver or gloss anodized), two optic finishes (black and white) and three beams (20°, 36° and 52°)