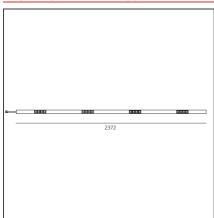

PRODUCT DATA SHEET PRODUCT CODE: AE20200

# A. Sharping Wired Gear Plates Sharping LED Direct Emission - 2368mm 50W 52° 3000K



IP20 🖺 Dimmerable: + 🕦 -

#### **DESIGN BY**

Carlotta de Bevilacqua

#### **DESCRIPTION**

Algoritmo Sharping is very flexible and it allows to combine in continuity Sharp light modules, with indirect and diffused LED lighting in warm white (3000K) and neutral white (4000K). Structural modules are in extruded aluminum, available in different lengths depending on the installation option, three finishes (white, black, silver or gloss anodized), two optic finishes (black and white) and three beams (20°, 36° and 52°)

## **TECHNICAL DRAWINGS**



## **FEATURES**

Article Code: AE20200 Series: Indoor
Colour: White
Installation: Recessed, Wall,

Suspension, Ceiling

**Environment:** Indoor

## **DIMENSIONS**

**Length:** cm 236

## **INCLUDED SOURCES**

 Category:
 LED
 Color temperature (K):
 3000K

 Number:
 1
 Color Tolerance:
 MacAdam 2SDCM

 Watt:
 50W
 Service Life:
 L90 (20K) 118000h

 Type:
 0

 Class:
 A

# **LUMINAIRE**

 Watt:
 50W
 Delivered lumens output (lm):3195lm

 CCT:
 3000K

 Efficiency:
 73%

 Efficacy:
 63.89lm/W

 CRI:
 90

CRI: 90
Dimmable Typology: Dali

#### Notes

MV integrated through-cable. Protection screen for indirect LED wired plate included.