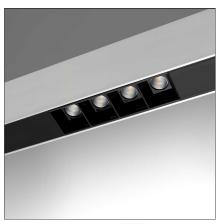

# A. Sharping Wired Gear Plates Sharping LED Direct Emission - 2368mm 50W 52° 3000K

IP20 🖺 Dimmerable: + 🕦 -

#### **DESCRIPTION**

Algoritmo Sharping is very flexible and it allows to combine in continuity Sharp light modules, with indirect and diffused LED lighting in warm white (3000K) and neutral white (4000K). Structural modules are in extruded aluminum, available in different lengths depending on the installation option, three finishes (white, black, silver or gloss anodized), two optic finishes (black and white) and three beams (20°, 36° and 52°)