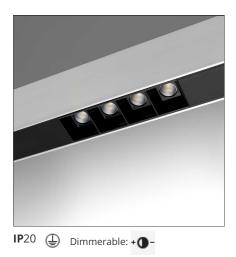

# A. Sharping Wired Gear Plates Sharping LED Direct Emission - 2368mm 50W 20° 4000K

## DESCRIPTION

Algoritmo Sharping is very flexible and it allows to combine in continuity Sharp light modules, with indirect and diffused LED lighting in warm white (3000K) and neutral white (4000K). Structural modules are in extruded aluminum, available in different lengths depending on the installation option, three finishes (white, black, silver or gloss anodized), two optic finishes (black and white) and three beams (20°, 36° and 52°).

#### Notes

MV integrated through-cable. Protection screen for indirect LED wired plate included.