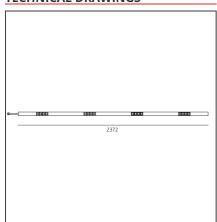

PRODUCT DATA SHEET PRODUCT CODE: AE20000

# A. Sharping Wired Gear Plates Sharping LED Direct Emission - 2368mm 50W 20° 3000K



**IP**20 ⊕ Dimmerable: +**①**-

#### **DESIGN BY**

Carlotta de Bevilacqua

#### **DESCRIPTION**

Algoritmo Sharping is very flexible and it allows to combine in continuity Sharp light modules, with indirect and diffused LED lighting in warm white (3000K) and neutral white (4000K). Structural modules are in extruded aluminum, available in different lengths depending on the installation option, three finishes (white, black, silver or gloss anodized), two optic finishes (black and white) and three beams (20°, 36° and 52°).

## **TECHNICAL DRAWINGS**



## **FEATURES**

 Article Code:
 AE20000
 Series:
 Indoor

 Colour:
 White

**Installation:** Recessed, Wall, Suspension, Ceiling

Environment: Indoor

## **DIMENSIONS**

**Length:** cm 236

## **INCLUDED SOURCES**

 Category:
 LED
 Color temperature (K):
 3000K

 Number:
 1
 Color Tolerance:
 MacAdam 2SDCM

 Watt:
 50W
 Service Life:
 L90 (20K) 118000h

 Type:
 0

 Class:
 A

# **LUMINAIRE**

 Watt:
 50W
 Delivered lumens output (lm):3297lm

 CCT:
 3000K

 Efficiency:
 76%

 Efficacy:
 65.94lm/W

CRI: 90
Dimmable Typology: Dali

#### Notes

MV integrated through-cable. Protection screen for indirect LED wired plate included.