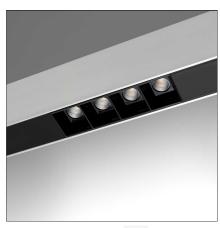

# A. Sharping Wired Gear Plates Sharping LED Direct Emission - 2368mm 50W 20° 3000K

**IP**20 ⊕ Dimmerable: +**①**-

#### **DESCRIPTION**

Algoritmo Sharping is very flexible and it allows to combine in continuity Sharp light modules, with indirect and diffused LED lighting in warm white (3000K) and neutral white (4000K). Structural modules are in extruded aluminum, available in different lengths depending on the installation option, three finishes (white, black, silver or gloss anodized), two optic finishes (black and white) and three beams (20°, 36° and 52°).

#### Notes

MV integrated through-cable. Protection screen for indirect LED wired plate included.