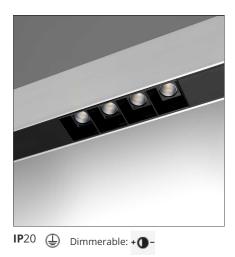

# A. Sharping Wired Gear Plates Sharping LED Direct Emission - 1184mm 38W 36° 3000K

## DESCRIPTION

Algoritmo Sharping is very flexible and it allows to combine in continuity Sharp light modules, with indirect and diffused LED lighting in warm white (3000K) and neutral white (4000K). Structural modules are in extruded aluminum, available in different lengths depending on the installation option, three finishes (white, black, silver or gloss anodized), two optic finishes (black and white) and three beams (20°, 36° and 52°).

| Article Code:    | AE10100             | Series:                             | Indoor            |
|------------------|---------------------|-------------------------------------|-------------------|
| Colour:          | White               |                                     |                   |
| Installation:    | Recessed, Wall,     |                                     |                   |
|                  | Suspension, Ceiling |                                     |                   |
| Environment:     | Indoor              |                                     |                   |
| DIMENSIONS       |                     |                                     |                   |
| Length:          | cm 118              |                                     |                   |
| INCLUDED SOURCES |                     |                                     |                   |
| Category:        | LED                 | Color temperature (K):              | 3000K             |
| Number:          | 1                   | Color Tolerance:                    | MacAdam 2SDCM     |
| Watt:            | 38W                 | Service Life:                       | L90 (20K) 118000h |
| Туре:            | 0                   |                                     |                   |
| Class:           | A                   |                                     |                   |
| LUMINAIRE        |                     |                                     |                   |
| Watt:            | 38W                 | Delivered lumens output (lm):2314lm |                   |
|                  |                     | CCT:                                | 3000K             |
|                  |                     | Efficiency:                         | 71%               |
|                  |                     | Efficacy:                           | 60.88lm/W         |
|                  |                     | CRI:                                | 90                |
|                  |                     | Dimmable Typology:                  | Dali              |