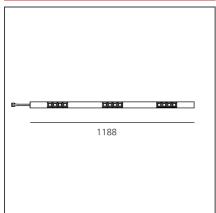

### **TECHNICAL DRAWINGS**

| Article Code:    | AE10100             | Series:                             | Indoor            |
|------------------|---------------------|-------------------------------------|-------------------|
| Colour:          | White               |                                     |                   |
| Installation:    | Recessed, Wall,     |                                     |                   |
|                  | Suspension, Ceiling |                                     |                   |
| Environment:     | Indoor              |                                     |                   |
| DIMENSIONS       |                     |                                     |                   |
| Length:          | cm 118              |                                     |                   |
| INCLUDED SOURCES |                     |                                     |                   |
| Category:        | LED                 | Color temperature (K):              | 3000K             |
| Number:          | 1                   | Color Tolerance:                    | MacAdam 2SDCM     |
| Watt:            | 38W                 | Service Life:                       | L90 (20K) 118000h |
| Туре:            | 0                   |                                     |                   |
| Class:           | A                   |                                     |                   |
| LUMINAIRE        |                     |                                     |                   |
| Watt:            | 38W                 | Delivered lumens output (lm):2314lm |                   |
|                  |                     | CCT:                                | 3000K             |
|                  |                     | Efficiency:                         | 71%               |
|                  |                     | Efficacy:                           | 60.88lm/W         |
|                  |                     | CRI:                                | 90                |
|                  |                     | Dimmable Typology:                  | Dali              |