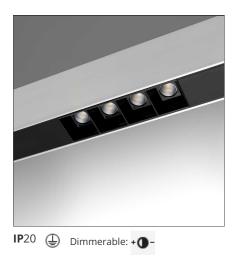

# A. Sharping Wired Gear Plates Sharping LED Direct Emission - 1184mm 38W 20° 3000K

## DESCRIPTION

Algoritmo Sharping is very flexible and it allows to combine in continuity Sharp light modules, with indirect and diffused LED lighting in warm white (3000K) and neutral white (4000K). Structural modules are in extruded aluminum, available in different lengths depending on the installation option, three finishes (white, black, silver or gloss anodized), two optic finishes (black and white) and three beams (20°, 36° and 52°).

#### Notes

MV integrated through-cable. Protection screen for indirect LED wired plate included.