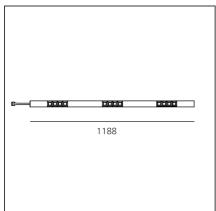

### **TECHNICAL DRAWINGS**

| Article Code:    | AE10000             | Series:                             | Indoor            |
|------------------|---------------------|-------------------------------------|-------------------|
| Colour:          | White               |                                     |                   |
| Installation:    | Recessed, Wall,     |                                     |                   |
|                  | Suspension, Ceiling |                                     |                   |
| Environment:     | Indoor              |                                     |                   |
| DIMENSIONS       |                     |                                     |                   |
| Length:          | cm 118              |                                     |                   |
| INCLUDED SOURCES |                     |                                     |                   |
| Category:        | LED                 | Color temperature (K):              | 3000K             |
| Number:          | 1                   | Color Tolerance:                    | MacAdam 2SDCM     |
| Watt:            | 38W                 | Service Life:                       | L90 (20K) 118000h |
| Туре:            | 0                   |                                     |                   |
| Class:           | A                   |                                     |                   |
| LUMINAIRE        |                     |                                     |                   |
| Watt:            | 38W                 | Delivered lumens output (lm):2473lm |                   |
|                  |                     | CCT:                                | 3000K             |
|                  |                     | Efficiency:                         | 76%               |
|                  |                     | Efficacy:                           | 65.07lm/W         |
|                  |                     | CRI:                                | 90                |
|                  |                     | Dimmable Typology:                  | Dali              |