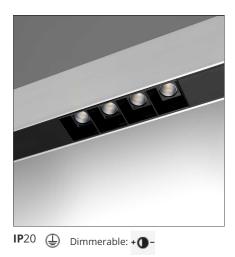

## DESCRIPTION

Algoritmo Sharping is very flexible and it allows to combine in continuity Sharp light modules, with indirect and diffused LED lighting in warm white (3000K) and neutral white (4000K). Structural modules are in extruded aluminum, available in different lengths depending on the installation option, three finishes (white, black, silver or gloss anodized), two optic finishes (black and white) and three beams (20°, 36° and 52°).

| FEATURES                                                  |                                                                      |                                     |                   |
|-----------------------------------------------------------|----------------------------------------------------------------------|-------------------------------------|-------------------|
| Article Code:<br>Colour:<br>Installation:<br>Environment: | AE02100<br>White<br>Recessed, Wall,<br>Suspension, Ceiling<br>Indoor | Series:                             | Indoor            |
|                                                           |                                                                      |                                     |                   |
| DIMENSIONS                                                |                                                                      |                                     |                   |
| Length:                                                   | cm 118                                                               |                                     |                   |
| INCLUDED SOURCES                                          |                                                                      |                                     |                   |
| Category:                                                 | LED                                                                  | Color temperature (K):              | 4000K             |
| Number:                                                   | 1                                                                    | Color Tolerance:                    | MacAdam 2SDCM     |
| Watt:                                                     | 25W                                                                  | Service Life:                       | L90 (20K) 118000h |
| Туре:                                                     | 0                                                                    |                                     |                   |
| Class:                                                    | А                                                                    |                                     |                   |
| LUMINAIRE                                                 |                                                                      |                                     |                   |
| Watt:                                                     | 25W                                                                  | Delivered lumens output (lm):1651lm |                   |
|                                                           |                                                                      | CCT:                                | 4000K             |
|                                                           |                                                                      | Efficiency:                         | 71%               |
|                                                           |                                                                      | Efficacy:                           | 66.03lm/W         |
|                                                           |                                                                      | CRI:                                | 90                |
|                                                           |                                                                      | Dimmable Typology:                  | Dali              |
| Notes                                                     |                                                                      |                                     |                   |

#### Notes

MV integrated through-cable. Protection screen for indirect LED wired plate included.