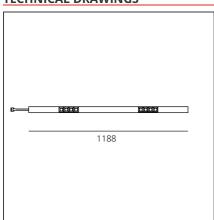

PRODUCT DATA SHEET PRODUCT CODE: AE00000

# A. Sharping Wired Gear Plates Sharping LED Direct Emission - 1184mm 25W 20° 3000K



IP20 🖺 Dimmerable: + 🛈 -

#### **DESIGN BY**

Carlotta de Bevilacqua

#### **DESCRIPTION**

Algoritmo Sharping is very flexible and it allows to combine in continuity Sharp light modules, with indirect and diffused LED lighting in warm white (3000K) and neutral white (4000K). Structural modules are in extruded aluminum, available in different lengths depending on the installation option, three finishes (white, black, silver or gloss anodized), two optic finishes (black and white) and three beams (20°, 36° and 52°)

## **TECHNICAL DRAWINGS**



## **FEATURES**

Article Code: AE00000 Series: Indoor Colour: White Installation: Recessed, Wall,

Suspension, Ceiling

**Environment:** Indoor

## **DIMENSIONS**

**Length:** cm 118

## **INCLUDED SOURCES**

 Category:
 LED
 Color temperature (K):
 3000 K

 Number:
 1
 Color Tolerance:
 MacAdam 2SDCM

 Watt:
 25W
 Service Life:
 L90 (20K) 118000h

 Type:
 0
 Class:
 A

# **LUMINAIRE**

 Watt:
 25W
 Delivered lumens output (lm):1648lm

 CCT:
 3000K

 Efficiency:
 76%

 Efficacy:
 65.94lm/W

Efficacy: 65.94lm/V CRI: 90 Dimmable Typology: Dali

#### Notes

MV integrated through-cable. Protection screen for indirect LED wired plate included.