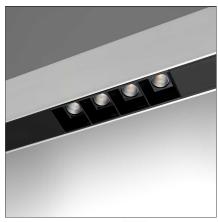

# A. Sharping Wired Gear Plates Sharping LED Direct Emission - 1184mm 25W 20° 3000K

IP20 🖺 Dimmerable: + 🛈 -

#### **DESCRIPTION**

Algoritmo Sharping is very flexible and it allows to combine in continuity Sharp light modules, with indirect and diffused LED lighting in warm white (3000K) and neutral white (4000K). Structural modules are in extruded aluminum, available in different lengths depending on the installation option, three finishes (white, black, silver or gloss anodized), two optic finishes (black and white) and three beams (20°, 36° and 52°)