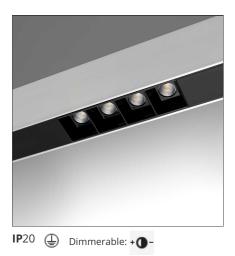

## DESCRIPTION

Algoritmo Sharping is very flexible and it allows to combine in continuity Sharp light modules, with indirect and diffused LED lighting in warm white (3000K) and neutral white (4000K). Structural modules are in extruded aluminum, available in different lengths depending on the installation option, three finishes (white, black, silver or gloss anodized), two optic finishes (black and white) and three beams (20°, 36° and 52°).

#### Notes

MV integrated through-cable. Protection screen for indirect LED wired plate included.