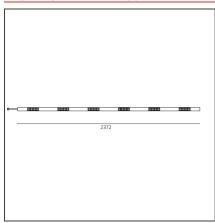

## **TECHNICAL DRAWINGS**

## **FEATURES**

Article Code: AE35100 Series: Indoor Colour: White

**Installation:** Recessed, Wall, Suspension, Ceiling

Environment: Indoor

**DIMENSIONS** 

**Length:** cm 236