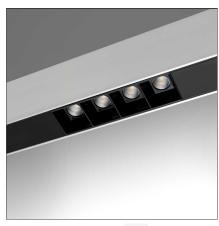

# A. Sharping Wired Gear Plates Sharping LED Direct Emission + Indirect - 2368mm 124W 36° 3000K

**IP**20 ⊕ Dimmerable: +**①**-

### **DESCRIPTION**

Algoritmo Sharping is very flexible and it allows to combine in continuity Sharp light modules, with indirect and diffused LED lighting in warm white (3000K) and neutral white (4000K). Structural modules are in extruded aluminum, available in different lengths depending on the installation option, three finishes (white, black, silver or gloss anodized), two optic finishes (black and white) and three beams (20°, 36° and 52°).