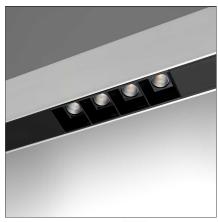

# A. Sharping Wired Gear Plates Sharping LED Direct Emission + Indirect - 2368mm 104W 52° 4000K

IP20 🖺 Dimmerable: + 🕦 -

#### **DESCRIPTION**

Algoritmo Sharping is very flexible and it allows to combine in continuity Sharp light modules, with indirect and diffused LED lighting in warm white (3000K) and neutral white (4000K). Structural modules are in extruded aluminum, available in different lengths depending on the installation option, three finishes (white, black, silver or gloss anodized), two optic finishes (black and white) and three beams (20°, 36° and 52°)