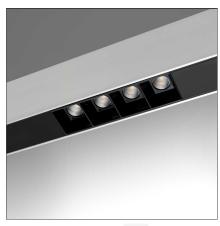

# A. Sharping Wired Gear Plates Sharping LED Direct Emission + Indirect - 2368mm 104W 20° 4000K

**IP**20 ⊕ Dimmerable: +**①**-

#### **DESCRIPTION**

Algoritmo Sharping is very flexible and it allows to combine in continuity Sharp light modules, with indirect and diffused LED lighting in warm white (3000K) and neutral white (4000K). Structural modules are in extruded aluminum, available in different lengths depending on the installation option, three finishes (white, black, silver or gloss anodized), two optic finishes (black and white) and three beams (20°, 36° and 52°).

#### Notes

 $\ensuremath{\mathsf{MV}}$  integrated through-cable. Protection screen for indirect LED wired plate included.