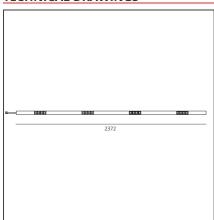

PRODUCT DATA SHEET PRODUCT CODE: AE27000

# A. Sharping Wired Gear Plates Sharping LED Direct Emission + Indirect - 2368mm 104W 20° 4000K



**IP**20 ⊕ Dimmerable: +**①**-

#### **DESIGN BY**

Carlotta de Bevilacqua

#### **DESCRIPTION**

Algoritmo Sharping is very flexible and it allows to combine in continuity Sharp light modules, with indirect and diffused LED lighting in warm white (3000K) and neutral white (4000K). Structural modules are in extruded aluminum, available in different lengths depending on the installation option, three finishes (white, black, silver or gloss anodized), two optic finishes (black and white) and three beams (20°, 36° and 52°).

## **TECHNICAL DRAWINGS**



## **FEATURES**

Article Code: AE27000 Series: Indoor
Colour: White
Installation: Recessed, Wall,

Suspension, Ceiling

**Environment:** Indoor

## **DIMENSIONS**

Length: cm 236

## **INCLUDED SOURCES**

 Category:
 LED
 Color temperature (K):
 4000K

 Number:
 1
 Color Tolerance:
 MacAdam 2SDCM

 Watt:
 104W
 Service Life:
 L90 (20K) 118000h

 Type:
 0

 Class:
 A

# **LUMINAIRE**

 Watt:
 104W
 Delivered lumens output (lm):8712lm

 CCT:
 4000K

 Efficiency:
 76%

 Ffficacy:
 83.77lm/W

Efficacy: 76%

Efficacy: 83.77lm/W

CRI: 90

Dimmable Typology: Dali

#### Notes

 $\ensuremath{\mathsf{MV}}$  integrated through-cable. Protection screen for indirect LED wired plate included.