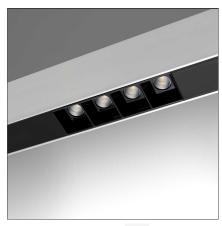

# A. Sharping Wired Gear Plates Sharping LED Direct Emission + Indirect - 2368mm 104W 20° 3000K

**IP**20 ⊕ Dimmerable: +**①**-

### **DESCRIPTION**

Algoritmo Sharping is very flexible and it allows to combine in continuity Sharp light modules, with indirect and diffused LED lighting in warm white (3000K) and neutral white (4000K). Structural modules are in extruded aluminum, available in different lengths depending on the installation option, three finishes (white, black, silver or gloss anodized), two optic finishes (black and white) and three beams (20°, 36° and 52°)