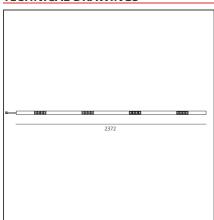

## **TECHNICAL DRAWINGS**

## **FEATURES**

Article Code: AE25000 Series: Indoor
Colour: White
Installation: Recessed, Wall,
Suspension Coiling

Suspension, Ceiling Environment: Indoor

**DIMENSIONS** 

**Length:** cm 236