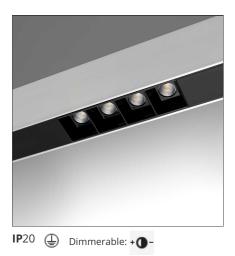

## A. Sharping Wired Gear Plates Sharping LED Direct Emission + Indirect - 1184mm 53W 20° 4000K

## DESCRIPTION

Algoritmo Sharping is very flexible and it allows to combine in continuity Sharp light modules, with indirect and diffused LED lighting in warm white (3000K) and neutral white (4000K). Structural modules are in extruded aluminum, available in different lengths depending on the installation option, three finishes (white, black, silver or gloss anodized), two optic finishes (black and white) and three beams (20°, 36° and 52°).

## Notes

MV integrated through-cable. Protection screen for indirect LED wired plate included.