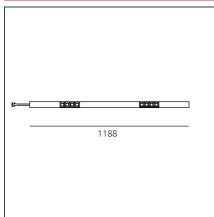

## **TECHNICAL DRAWINGS**

|--|

Carlotta de Bevilacqua

| Article Code:   | AE07000             | Series:                             | Indoor            |
|-----------------|---------------------|-------------------------------------|-------------------|
| Colour:         | White               | Series:                             | Indoor            |
| Installation:   | Recessed, Wall,     |                                     |                   |
| mstanation.     | Suspension, Ceiling |                                     |                   |
| Environment:    | Indoor              |                                     |                   |
| DIMENSIONS      |                     |                                     |                   |
| Length:         | cm 118              |                                     |                   |
| INCLUDED SOURCE | S                   |                                     |                   |
| Category:       | LED                 | Color temperature (K):              | 4000K             |
| Number:         | 1                   | Color Tolerance:                    | MacAdam 2SDCM     |
| Watt:           | 53W                 | Service Life:                       | L90 (20K) 118000h |
| Туре:           | 0                   |                                     |                   |
| Class:          | А                   |                                     |                   |
| LUMINAIRE       |                     |                                     |                   |
| Watt:           | 53W                 | Delivered lumens output (lm):4356lm |                   |
|                 |                     | CCT:                                | 4000K             |
|                 |                     | Efficiency:                         | 76%               |
|                 |                     | Efficacy:                           | 82.19lm/W         |
|                 |                     | CRI:                                | 90                |
|                 |                     | Dimmable Typology:                  | Dali              |