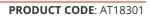

# A.39 Suspension/Ceiling - Structural Module 2960mm - Direct Emission -4000K - Undimmable - White

Artemide PRODUCT DATA SHEET

| FEATURES                                                  |                                       |                                              |                         |
|-----------------------------------------------------------|---------------------------------------|----------------------------------------------|-------------------------|
| Article Code:<br>Colour:<br>Installation:<br>Environment: | AT18301<br>White<br>Ceiling<br>Indoor | Series:                                      | Indoor                  |
| DIMENSIONS                                                |                                       |                                              |                         |
| Length:<br>Width:<br>Height:                              | cm 296<br>cm 4.5<br>cm 8.5            |                                              |                         |
| INCLUDED SOURCES                                          |                                       |                                              |                         |
| Category:<br>Number:<br>Watt:<br>Type:<br>Class:          | LED<br>1<br>82W<br>0<br>A             | Color temperature (K):                       | 4000K                   |
| LUMINAIRE                                                 |                                       |                                              |                         |
| Watt:                                                     | 82W                                   | Delivered lumens output (lm)<br>CCT:<br>CRI: | : 5408lm<br>4000K<br>80 |