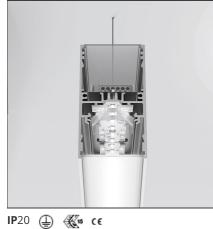

## **TECHNICAL DRAWINGS**

| FEATURES                                                  |                                       |                                              |                         |
|-----------------------------------------------------------|---------------------------------------|----------------------------------------------|-------------------------|
| Article Code:<br>Colour:<br>Installation:<br>Environment: | AT18301<br>White<br>Ceiling<br>Indoor | Series:                                      | Indoor                  |
| DIMENSIONS                                                |                                       |                                              |                         |
| Length:<br>Width:<br>Height:                              | cm 296<br>cm 4.5<br>cm 8.5            |                                              |                         |
| INCLUDED SOURCES                                          |                                       |                                              |                         |
| Category:<br>Number:<br>Watt:<br>Type:<br>Class:          | LED<br>1<br>82W<br>0<br>A             | Color temperature (K):                       | 4000K                   |
| LUMINAIRE                                                 |                                       |                                              |                         |
| Watt:                                                     | 82W                                   | Delivered lumens output (lm)<br>CCT:<br>CRI: | : 5408lm<br>4000K<br>80 |