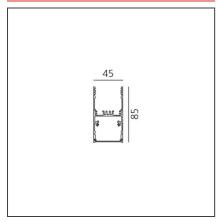

#### **TECHNICAL DRAWINGS**

#### **FEATURES**

Height:

| Article Code:<br>Colour:<br>Installation:<br>Environment: | AT18101<br>White<br>Ceiling<br>Indoor | Series: | Indoor |
|-----------------------------------------------------------|---------------------------------------|---------|--------|
| DIMENSIONS                                                |                                       |         |        |
| Length:                                                   | cm 296                                |         |        |
| Width:                                                    | cm 4.5                                |         |        |

#### **LUMINAIRE**

 Watt:
 82W
 Delivered lumens output (Im): 5176Im

 CCT:
 3000K

 CRI:
 80

cm 8.5