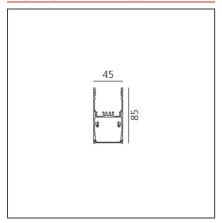

# **TECHNICAL DRAWINGS**

### **FEATURES**

| Article Code:<br>Colour:<br>Installation:<br>Environment: | AT18005<br>Silver<br>Ceiling<br>Indoor | Series:                | Indoor |
|-----------------------------------------------------------|----------------------------------------|------------------------|--------|
| DIMENSIONS                                                |                                        |                        |        |
| Length:<br>Width:<br>Height:                              | cm 296<br>cm 4.5<br>cm 8.5             |                        |        |
| INCLUDED SOURCES                                          |                                        |                        |        |
| Category:<br>Number:<br>Watt:<br>Type:<br>Class:          | LED<br>1<br>82W<br>0<br>A              | Color temperature (K): | 3000K  |