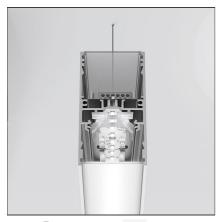

# **DESCRIPTION**

Optimized version in line applications with wide lenghts. Diffusing direct and direct + indirect emission. Recessed trim, trimless, suspension and ceiling versions. Dimmable and non dimmable in two CCT 3000K and 4000K versions.

### **FEATURES**

| Article Code:<br>Colour:<br>Installation:<br>Environment: | AT18005<br>Silver<br>Ceiling<br>Indoor | Series:                | Indoor |
|-----------------------------------------------------------|----------------------------------------|------------------------|--------|
| DIMENSIONS                                                |                                        |                        |        |
| Length:<br>Width:<br>Height:                              | cm 296<br>cm 4.5<br>cm 8.5             |                        |        |
| INCLUDED SOURCES                                          |                                        |                        |        |
| Category:<br>Number:<br>Watt:<br>Type:<br>Class:          | LED<br>1<br>82W<br>0<br>A              | Color temperature (K): | 3000K  |