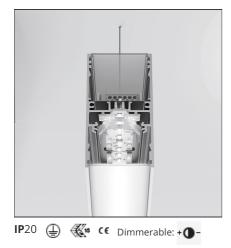

| FEATURES                                                  |                                        |                                                                    |                                 |
|-----------------------------------------------------------|----------------------------------------|--------------------------------------------------------------------|---------------------------------|
| Article Code:<br>Colour:<br>Installation:<br>Environment: | AT15205<br>Silver<br>Ceiling<br>Indoor | Series:                                                            | Indoor                          |
| DIMENSIONS                                                |                                        |                                                                    |                                 |
| Length:<br>Width:<br>Height:                              | cm 237<br>cm 4.5<br>cm 8.5             |                                                                    |                                 |
| INCLUDED SOURCES                                          |                                        |                                                                    |                                 |
| Category:<br>Number:<br>Watt:<br>Type:<br>Class:          | LED<br>1<br>66W<br>0<br>A              | Color temperature (K):                                             | 4000K                           |
| LUMINAIRE                                                 |                                        |                                                                    |                                 |
| Watt:                                                     | 66W                                    | Delivered lumens output (lm)<br>CCT:<br>CRI:<br>Dimmable Typology: | : 3955lm<br>4000K<br>80<br>Dali |