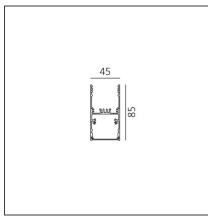

### **TECHNICAL DRAWINGS**

| FEATURES                                                  |                                        |                                                                    |                                 |
|-----------------------------------------------------------|----------------------------------------|--------------------------------------------------------------------|---------------------------------|
| Article Code:<br>Colour:<br>Installation:<br>Environment: | AT15205<br>Silver<br>Ceiling<br>Indoor | Series:                                                            | Indoor                          |
| DIMENSIONS                                                |                                        |                                                                    |                                 |
| Length:<br>Width:<br>Height:                              | cm 237<br>cm 4.5<br>cm 8.5             |                                                                    |                                 |
| INCLUDED SOURCES                                          |                                        |                                                                    |                                 |
| Category:<br>Number:<br>Watt:<br>Type:<br>Class:          | LED<br>1<br>66W<br>0<br>A              | Color temperature (K):                                             | 4000K                           |
| LUMINAIRE                                                 |                                        |                                                                    |                                 |
| Watt:                                                     | 66W                                    | Delivered lumens output (lm)<br>CCT:<br>CRI:<br>Dimmable Typology: | : 3955lm<br>4000K<br>80<br>Dali |