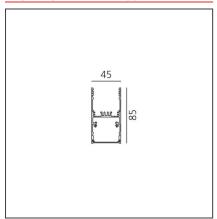

## **TECHNICAL DRAWINGS**

## **FEATURES**

| Article Code: Colour: Installation: Environment: | AT15204<br>Black<br>Ceiling<br>Indoor | Series:                | Indoor |
|--------------------------------------------------|---------------------------------------|------------------------|--------|
| DIMENSIONS                                       |                                       |                        |        |
| Length:<br>Width:<br>Height:                     | cm 237<br>cm 4.5<br>cm 8.5            |                        |        |
| INCLUDED SOURCES                                 |                                       |                        |        |
| Category:<br>Number:<br>Watt:<br>Type:<br>Class: | LED<br>1<br>66W<br>0<br>A             | Color temperature (K): | 4000K  |